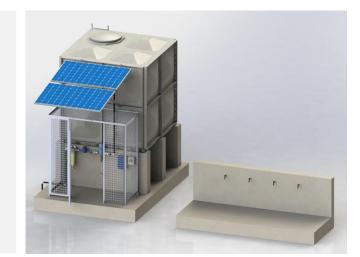

## Pump&Drink® 500 – rural communities

- For up to 500 people
- 2 solar panels
- Up to 1000Wp
- $8 \text{ to } 15 \text{ m}^3/\text{d}$
- Sediment filtration and chlorine injection
- 8 m<sup>3</sup> water tank
- 4 taps
- Solar lighting
- Remote monitoring