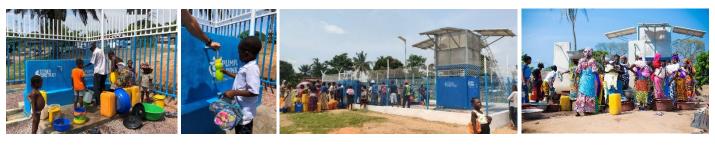

## The connected solar station for drinking water supply in rural communities

The range of **Pump&Drink**<sup>®</sup> stations, designed, developed, and improved by Sotrad over the last past 10 years, aims to offer sustainable andp turnkey solutions for the supply of drinking water to rural communities. These stations are used to equip new boreholes and wells or to replace defective manual pumps. This solar range is the ideal solution to bring treated and drinking water as close as possible to populations that need it the most.