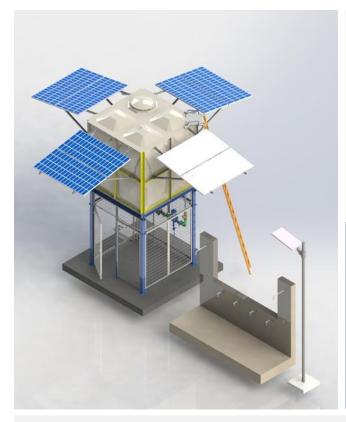

## Pump&Drink® 500 – rural communities

- For up to 500 people
- 2 solar panels
- Up to 1000Wp
- $8 \text{ to } 15 \text{ m}^3/\text{d}$
- Sediment filtration and chlorine injection
- 8 m<sup>3</sup> water tank
- 4 taps
- Solar lighting
- Remote monitoring

Pump&Drink® 2000 – villages

- For up to 2000 people
- 8 solar panels -
- Up to 2500Wp
- 15 to 30 m<sup>3</sup>/d \_
- Sediment filtration and chlorine injection
- 8 m<sup>3</sup> water tank 2.5 m high
- 6 taps -
- Solar lighting \_
- Remote monitoring