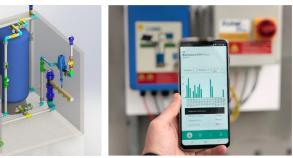

## Pump&Drink® 500 – rural communities

- For up to 500 people
- 2 solar panels
- Up to 1000Wp
- $8 \text{ to } 15 \text{ m}^3/\text{d}$
- Sediment filtration and chlorine injection
- 8 m<sup>3</sup> water tank
- 4 taps
- Solar lighting
- Remote monitoring

Pump&Drink® 2000 – villages

- For up to 2000 people
- 8 solar panels -
- Up to 2500Wp
- 15 to 30 m<sup>3</sup>/d \_
- Sediment filtration and chlorine injection
- 8 m<sup>3</sup> water tank 2.5 m high
- 6 taps -
- Solar lighting \_
- Remote monitoring

## Pump&Drink® 5000 – periurban areas

- 12 solar panels
- Up to 6600Wp \_
- 35 to 50 m<sup>3</sup>/d of solar power \_
- Multipower pump (AC/DC) -
- Filtration of sediments, organic matter, heavy metals \_ and microplastics and chlorine injection (treatment adaptable to water source quality)
- 27m<sup>3</sup> water tank at 8m height -
- 4 x 6 taps (up to 200m from the station) -
- Solar lighting \_
- Remote monitoring