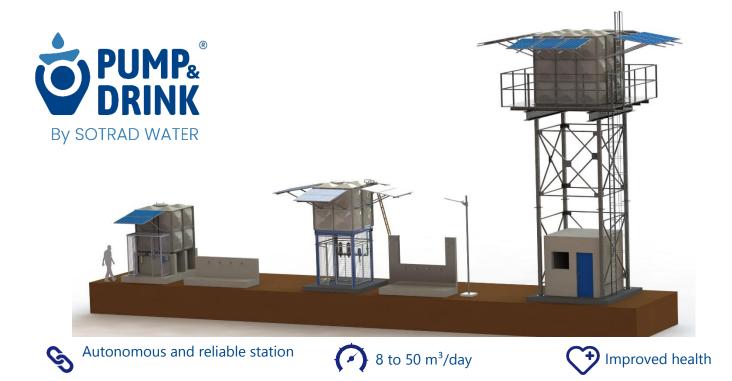

## The connected solar station for drinking water supply in rural communities

The range of **Pump&Drink**<sup>®</sup> stations, designed, developed, and improved by Sotrad over the last past 10 years, aims to offer sustainable andp turnkey solutions for the supply of drinking water to rural communities. These stations are used to equip new boreholes and wells or to replace defective manual pumps. This solar range is the ideal solution to bring treated and drinking water as close as possible to populations that need it the most.

The **Pump&Drink**<sup>®</sup> range is made up of 3 stations, each providing a complete water access solution, adapted to the installation context:

## Pump&Drink® 500 – rural communities

- For up to 500 people
- 2 solar panels
- Up to 1000Wp
- $8 \text{ to } 15 \text{ m}^3/\text{d}$
- Sediment filtration and chlorine injection
- 8 m<sup>3</sup> water tank
- 4 taps
- Solar lighting
- Remote monitoring

## Pump&Drink® 5000 – periurban areas

- 12 solar panels
- Up to 6600Wp \_
- 35 to 50 m<sup>3</sup>/d of solar power \_
- Multipower pump (AC/DC) -
- Filtration of sediments, organic matter, heavy metals \_ and microplastics and chlorine injection (treatment adaptable to water source quality)
- 27m<sup>3</sup> water tank at 8m height -
- 4 x 6 taps (up to 200m from the station) -
- Solar lighting \_
- Remote monitoring

Pump&Drink® 2000 – villages

- For up to 2000 people
- 8 solar panels -
- Up to 2500Wp
- 15 to 30 m<sup>3</sup>/d \_
- Sediment filtration and chlorine injection
- 8 m<sup>3</sup> water tank 2.5 m high
- 6 taps -
- Solar lighting \_
- Remote monitoring