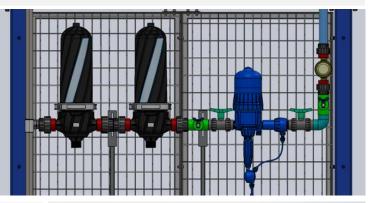

## Pump&Drink® 500 – rural communities

- For up to 500 people
- 2 solar panels
- Up to 1000Wp
- $8 \text{ to } 15 \text{ m}^3/\text{d}$
- Sediment filtration and chlorine injection
- 8 m<sup>3</sup> water tank
- 4 taps
- Solar lighting
- Remote monitoring

Pump&Drink® 2000 – villages

- For up to 2000 people
- 8 solar panels -
- Up to 2500Wp
- 15 to 30 m<sup>3</sup>/d \_
- Sediment filtration and chlorine injection
- 8 m<sup>3</sup> water tank 2.5 m high
- 6 taps -
- Solar lighting \_
- Remote monitoring

## Pump&Drink® 5000 – periurban areas

- 12 solar panels
- Up to 6600Wp \_
- 35 to 50 m<sup>3</sup>/d of solar power \_
- Multipower pump (AC/DC) -
- Filtration of sediments, organic matter, heavy metals \_ and microplastics and chlorine injection (treatment adaptable to water source quality)
- 27m<sup>3</sup> water tank at 8m height -
- 4 x 6 taps (up to 200m from the station) -
- Solar lighting \_
- Remote monitoring