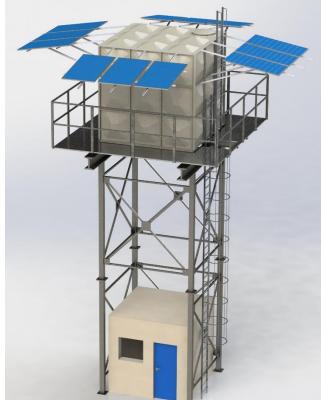

## Pump&Drink® 5000 – periurban areas

- 12 solar panels
- Up to 6600Wp \_
- 35 to 50 m<sup>3</sup>/d of solar power \_
- Multipower pump (AC/DC) -
- Filtration of sediments, organic matter, heavy metals \_ and microplastics and chlorine injection (treatment adaptable to water source quality)
- 27m<sup>3</sup> water tank at 8m height -
- 4 x 6 taps (up to 200m from the station) -
- Solar lighting \_
- Remote monitoring