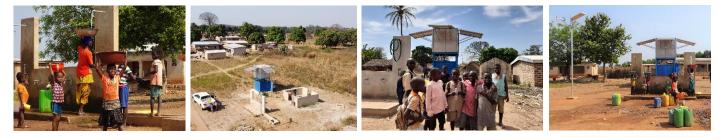

## The connected solar station for drinking water supply in rural communities

The range of **Pump&Drink**<sup>®</sup> stations, designed, developed, and improved by Sotrad over the last past 10 years, aims to offer sustainable andp turnkey solutions for the supply of drinking water to rural communities. These stations are used to equip new boreholes and wells or to replace defective manual pumps. This solar range is the ideal solution to bring treated and drinking water as close as possible to populations that need it the most.

The **Pump&Drink**<sup>®</sup> range is made up of 3 stations, each providing a complete water access solution, adapted to the installation context: